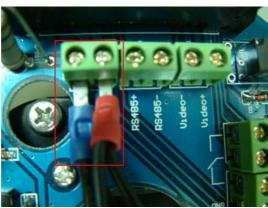

## Installation

**Step 1:** Get the power wire through the bracket first.

**Step2:** Then through out from the housing part, meanwhile insert the red and blue plug to the power socket. (PS. This device is suitable for AC or DC input, no negative or positive distinguished)