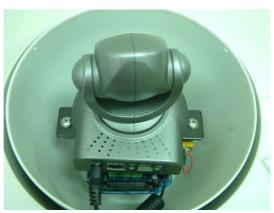

## Installation

**Step 1:** Get the power wire through the bracket first.

**Step2:** Then through out from the housing part, meanwhile insert the red and blue plug to the power socket. (PS. This device is suitable for AC or DC input, no negative or positive distinguished)

**Step 3:** Screw the IP camera (LevelOne FCS-1010/FCS-1040) on the brakets.

Step 4: Screw on the two side screws, and plug the power supply to the IP camera.

Step 5: Finally screw on the cover, and the installation is finished.