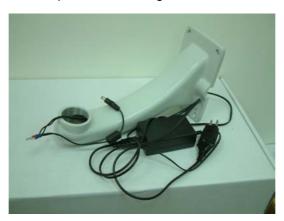

## Installation

**Step 1:** Get the power wire through the bracket first.

**Step2:** Then through out from the housing part, meanwhile insert the red and blue plug to the power socket. (PS. This device is suitable for AC or DC input, no negative or positive distinguished)

**Step 3:** Screw the IP camera (LevelOne FCS-1010/FCS-1040) on the brakets.

Step 4: Screw on the two side screws, and plug the power supply to the IP camera.

Step 5: Finally screw on the cover, and the installation is finished.