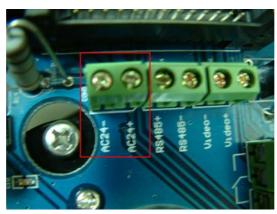

## Installation

**Step 1:** Get the power wire through the bracket first.

**Step2:** Then through out from the housing part, meanwhile insert the red and blue plug to the power socket. (PS. This device is suitable for AC or DC input, no negative or positive distinguished)