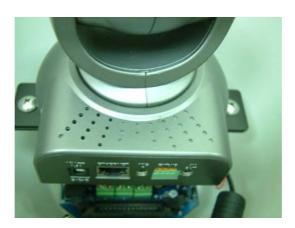

**Step 3:** Screw the IP camera (LevelOne FCS-1010/FCS-1040) on the brakets.

Step 4: Screw on the two side screws, and plug the power supply to the IP camera.

Step 5: Finally screw on the cover, and the installation is finished.