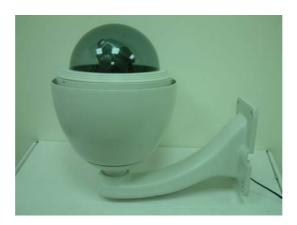

## CHECK YOUR PACKAGE CONTENTS

Open the shipping cartons and carefully unpacks its contents. The carton should contain the following items:

- Housing
- Wall Mount Tube
- Cover
- Power Adapter
- Accessory Pack: bracket and screws
- QIG

Housing

Wall Mount Tube

Cover

**Bracket and Screws** 

Power adapter

QIG

If any item is found missing or damaged, please contact your local reseller for replacement.